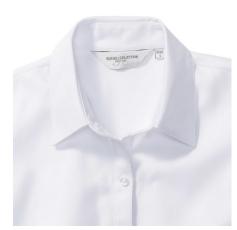

# RUSSELL WOMEN'S LONG SLEEVE SHIRT HERRINGBONE

# **Specification**

RUSSELL women's shirt with long sleeves HERRINGBONE.Our shirt is made of durable fish bone material. Slim waistline, collarless buttons, button on cuff, rounded edges.84% Cotton / 16% polyester mini fish bone, 125/130 g / m2. Wash at 40 degrees. belaS