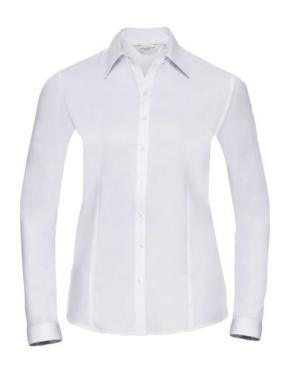

# RUSSELL WOMEN'S LONG SLEEVE SHIRT HERRINGBONE

# **Specification**

RUSSELL women's shirt with long sleeves HERRINGBONE.Our shirt is made of durable fish bone material. Slim waistline, collarless buttons, button on cuff, rounded edges.84% Cotton / 16% polyester mini fish bone, 125/130 g / m2. Wash at 40 degrees. belaS